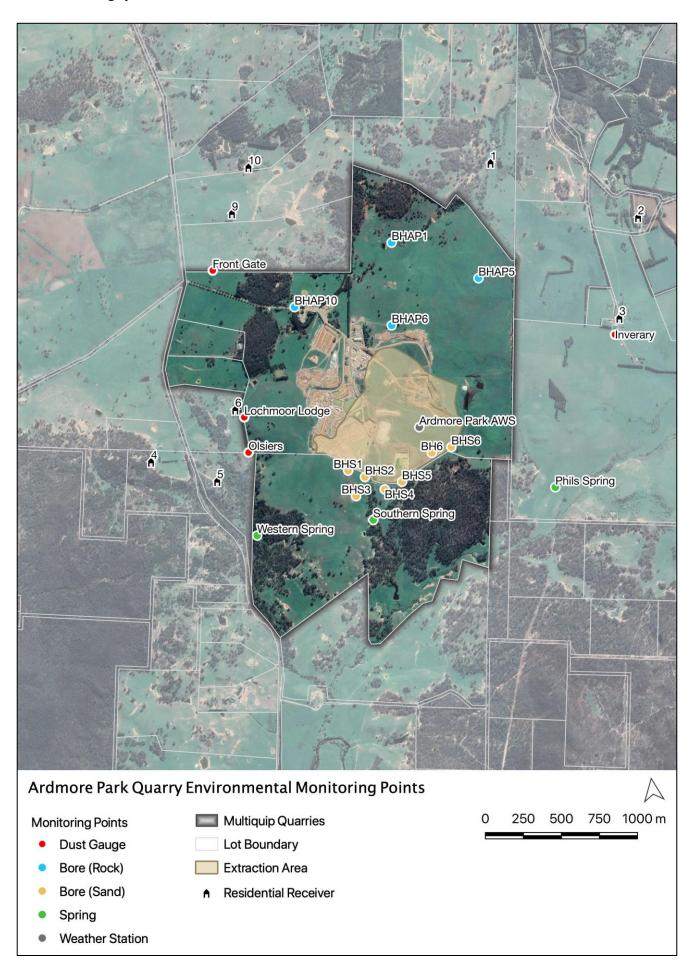

## Environmental monitoring points

| Monitoring Point | EPL Number | Type            | Frequency                       |
|------------------|------------|-----------------|---------------------------------|
| Inverary         | 1          | Deposited dust  | Monthly                         |
| Olsiers          | 2          | Deposited dust  | Monthly                         |
| Lochmoor Lodge   | 3          | Deposited dust  | Monthly                         |
| Front Gate       | 4          | Deposited dust  | Monthly                         |
| BHAP1            | 5          | Monitoring bore | Depth monthly, sample annually  |
| BHAP5            | 6          | Monitoring bore | Depth monthly, sample annually  |
| BHAP6            | 7          | Monitoring bore | Depth monthly, sample annually  |
| BHAP10           | 8          | Monitoring bore | Depth monthly, sample annually  |
| BH6              | 14         | Monitoring bore | Depth monthly, sample quarterly |
| BHS1             | 18         | Monitoring bore | Depth monthly, sample quarterly |
| BHS2             | 19         | Monitoring bore | Depth monthly, sample quarterly |
| BHS3             | 20         | Monitoring bore | Depth monthly, sample quarterly |
| BHS4             | 21         | Monitoring bore | Depth monthly, sample quarterly |
| BHS5             | 22         | Monitoring bore | Depth monthly, sample quarterly |
| BHS6             | 23         | Monitoring bore | Depth monthly, sample quarterly |
| Phils Spring     | 15         | Spring          | Flow monthly, sample quarterly  |
| Southern Spring  | 16         | Spring          | Flow monthly, sample quarterly  |
| Western Spring   | 17         | Spring          | Flow monthly, sample quarterly  |
| Ardmore Park AWS | NA         | Weather Station | Continuous                      |
|                  |            |                 | ·                               |